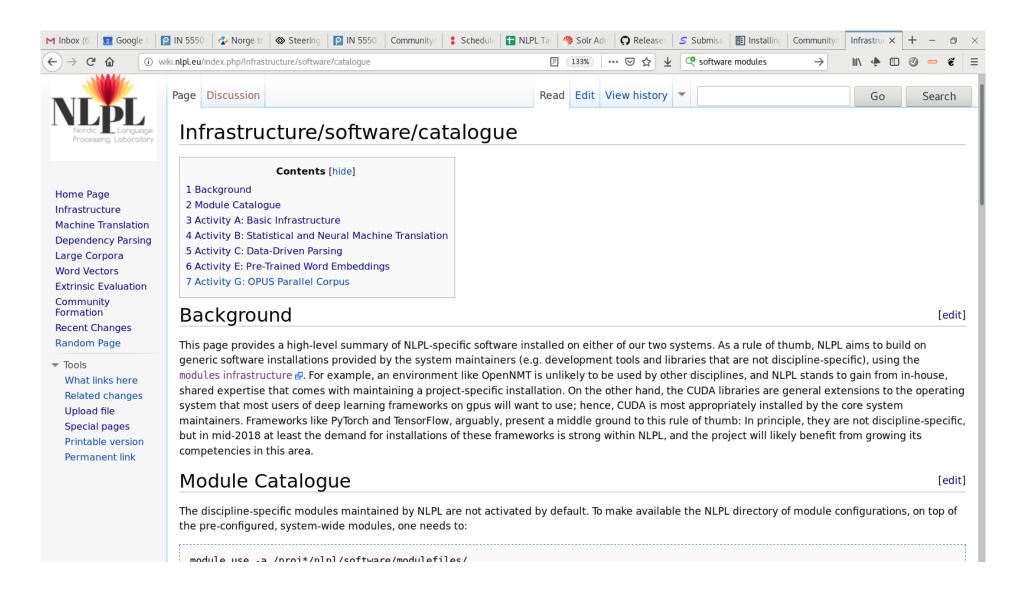

ules setup;
- common (large) data sets: corpora, embeddings, parsing, translation, ...



## So, What's in it for me?

#### **Collaboration Infrastructure**

- Distributed team of 25 or so (very) part-timers; mostly a self-help initiative;
- cross-border sharing: everyone can get access to same two superclusters;
- HPC best practices: teaching each other, and also the general support staff.

### **Virtual Laboratory**

- Community-maintained repository of discipline-specific software and data;
- modularity, interoperability, uniformity, reproducibility: modules setup;
- common (large) data sets: corpora, embeddings, parsing, translation, ...

### **Meeting Place**

Kick-off meeting (2017); Annual winter school; maybe NoDaLiDa workshop.



# **Emerging Community-Maintained Documentation**





# **Community Formation: Annual NLPL Winter Schools**